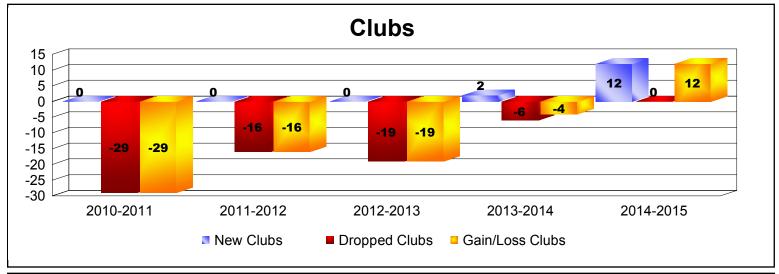

District 305 S1 As of June 2015 Cumulative

| Year      | New<br>Clubs | Dropped<br>Clubs | Gain/<br>Loss<br>Clubs | New<br>Members | Charter<br>Members | Reinstate<br>Members | Transfer<br>Members | Total<br>Member<br>Added | Total<br>Members<br>Dropped | Gain/<br>Loss<br>Members |
|-----------|--------------|------------------|------------------------|----------------|--------------------|----------------------|---------------------|--------------------------|-----------------------------|--------------------------|
| 2010-2011 | 0            | -29              | -29                    | 29             | 0                  | 18                   | 6                   | 53                       | -1203                       | -1150                    |
| 2011-2012 | 0            | -16              | -16                    | 4              | 0                  | 1                    | 0                   | 5                        | -445                        | -440                     |
| 2012-2013 | 0            | -19              | -19                    | 35             | 3                  | 14                   | 6                   | 58                       | -506                        | -448                     |
| 2013-2014 | 2            | -6               | -4                     | 74             | 40                 | 0                    | 8                   | 122                      | -158                        | -36                      |
| 2014-2015 | 12           | 0                | 12                     | 37             | 252                | 3                    | 0                   | 292                      | -26                         | 266                      |
| Average   | 3            | -14              | -11                    | 36             | 59                 | 7                    | 4                   | 106                      | -468                        | -362                     |