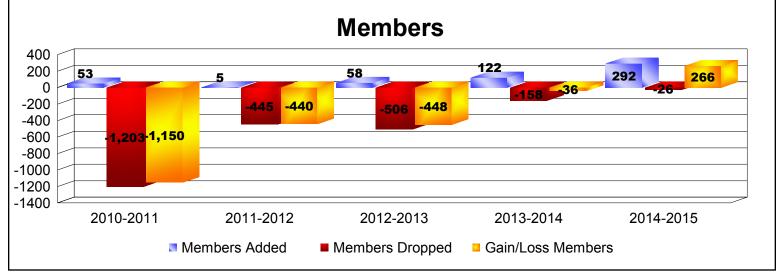

District 305 S1 As of June 2015 Cumulative

| Year      | New<br>Clubs | Dropped<br>Clubs | Gain/<br>Loss<br>Clubs | New<br>Members | Charter<br>Members | Reinstate<br>Members | Transfer<br>Members | Total<br>Member<br>Added | Total<br>Members<br>Dropped | Gain/<br>Loss<br>Members |
|-----------|--------------|------------------|------------------------|----------------|--------------------|----------------------|---------------------|--------------------------|-----------------------------|--------------------------|
| 2010-2011 | 0            | -29              | -29                    | 29             | 0                  | 18                   | 6                   | 53                       | -1203                       | -1150                    |
| 2011-2012 | 0            | -16              | -16                    | 4              | 0                  | 1                    | 0                   | 5                        | -445                        | -440                     |
| 2012-2013 | 0            | -19              | -19                    | 35             | 3                  | 14                   | 6                   | 58                       | -506                        | -448                     |
| 2013-2014 | 2            | -6               | -4                     | 74             | 40                 | 0                    | 8                   | 122                      | -158                        | -36                      |
| 2014-2015 | 12           | 0                | 12                     | 37             | 252                | 3                    | 0                   | 292                      | -26                         | 266                      |
| Average   | 3            | -14              | -11                    | 36             | 59                 | 7                    | 4                   | 106                      | -468                        | -362                     |