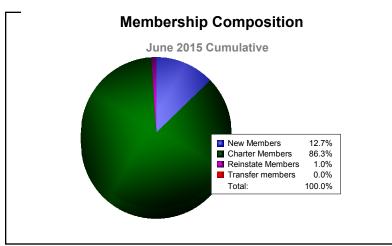

District 305 S1 As of June 2015 Cumulative

| Year      | New<br>Clubs | Dropped<br>Clubs | Gain/<br>Loss<br>Clubs | New<br>Members | Charter<br>Members | Reinstate<br>Members | Transfer<br>Members | Total<br>Member<br>Added | Total<br>Members<br>Dropped | Gain/<br>Loss<br>Members |
|-----------|--------------|------------------|------------------------|----------------|--------------------|----------------------|---------------------|--------------------------|-----------------------------|--------------------------|
| 2010-2011 | 0            | -29              | -29                    | 29             | 0                  | 18                   | 6                   | 53                       | -1203                       | -1150                    |
| 2011-2012 | 0            | -16              | -16                    | 4              | 0                  | 1                    | 0                   | 5                        | -445                        | -440                     |
| 2012-2013 | 0            | -19              | -19                    | 35             | 3                  | 14                   | 6                   | 58                       | -506                        | -448                     |
| 2013-2014 | 2            | -6               | -4                     | 74             | 40                 | 0                    | 8                   | 122                      | -158                        | -36                      |
| 2014-2015 | 12           | 0                | 12                     | 37             | 252                | 3                    | 0                   | 292                      | -26                         | 266                      |
| Average   | 3            | -14              | -11                    | 36             | 59                 | 7                    | 4                   | 106                      | -468                        | -362                     |